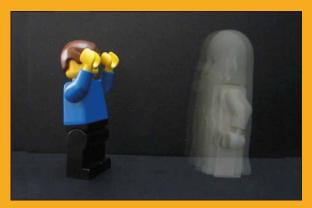

## Photography Task: Pepper's Ghost

This is a special effects technique for creating transparent, ghostly images. It works by reflecting an object off a sheet of plexiglass.

You'll need a sheet of plexiglass (for example a clear plastic CD case), a camera and object to reflect. In our example it's a toy ghost.

Place your sheet of plexiglass at a 45 degree angle in front of your camera and the object you want to reflect, as shown below.