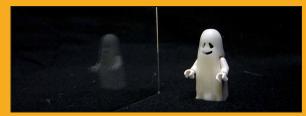

## Photography Task: Pepper's Ghost

This is a special effects technique for creating transparent, ghostly images. It works by reflecting an object off a sheet of plexiglass.

You'll need a sheet of plexiglass (for example a clear plastic CD case), a camera and object to reflect. In our example it's a toy ghost.

Place your sheet of plexiglass at a 45 degree angle in front of your camera and the object you want to reflect, as shown below.