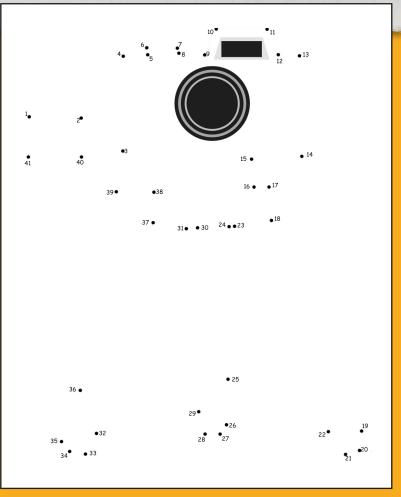

#### **Dot to Dot Puzzle:**

Connect the dots in numerical order to make a picture. Afterwards, you can add your own details and colour in the picture.