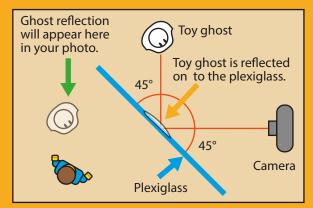

Place your sheet of plexiglass at a 45 degree angle in front of your camera and the object you want to reflect, as shown below.